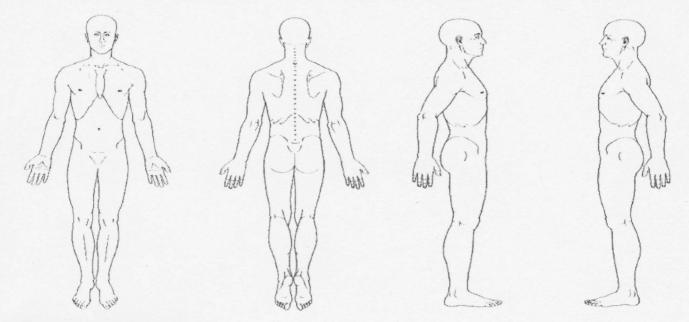

Mark the location of symptoms with an "X" and label it as sharp, dull, burning, aching, etc.